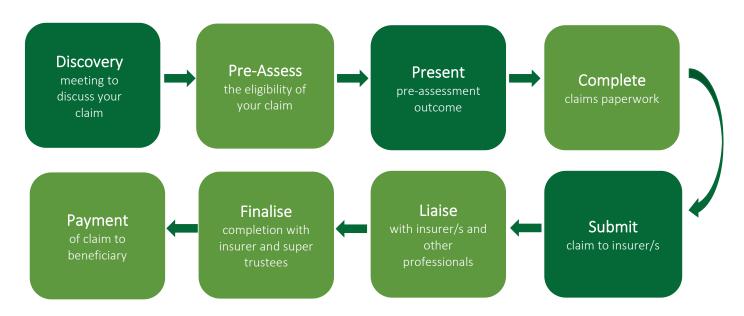

## Claims Service





## A helping hand when you need it most...

At Succession Matters, our Claims Service is all about understanding your claim and assisting you to get the best possible outcome.

We will guide you through the entire process from initial appointment, information gathering, completing paperwork, liaising with insurers to finalising your claim.

## **Our Claims Process**



## Claims Service - Fees

Our Claims Service include:

- Discovery meeting No obligation
- Pre-assess eligibility of Claim \$550
- Facilitate claim to settlement see table below

| Type of Claim                 | Details                                        | Fees                                             |
|-------------------------------|------------------------------------------------|--------------------------------------------------|
| Income Protection             | Initial claim                                  | \$2,410 - \$3,615                                |
|                               | Ongoing claim - monthly fee applicable         | \$437 - \$612 per month                          |
| Trauma                        | Claim facilitation to settlement +             |