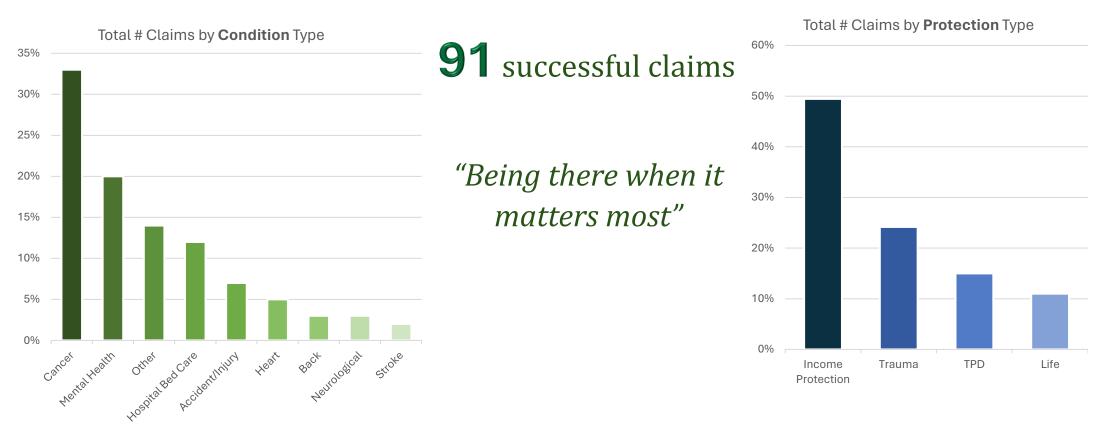

## **Claims Service**

## \$36,307,384

in claim payments since 2017

We are greatly thankful to Luke and his wonderful team for patient and persistent guidance on our life insurance matters and suggestion in making a claim. Succession Matters assisted me with ALL the claims paperwork and communications; and the process was smooth and swift. Sandra, January 2023